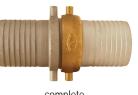

## King<sup>™</sup> Short Shank Suction Hose Couplings NPSM Thread

complete

female

1" - 2½" male

Plated Iron shank Plated Iron shank Plated Iron Size with Brass nut with Brass nut Male Part # Complete Part # Female Part # 1" SB33 1 SB12<sup>1</sup> S10 1¼" SB48 **SB17** S15 1½" SB63 SB22 S20 2" **SB78 SB27** S25 21⁄2" SB93 **SB32 S**30 3" SB111 **SB38** S36 4" SB123 SB42 S40 5" S55 **SB57** 6" SB183 **SB62 S60** 

<sup>1</sup> 1" fittings have a hex nut design

· complete couplings supplied with rubber gaskets

• Replacement gaskets (KRW standard) are available, see page 205.

Industrial Hose Fittings

3" - 6" male