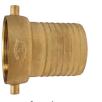

## King<sup>™</sup> Short Shank Suction Hose Couplings NPSM Thread

complete

female

1" - 2½" male

Plated Iron shank Plated Iron shank Plated Iron Size with Brass nut with Brass nut Male Part # Complete Part # Female Part # 1" SB33 1 SB12<sup>1</sup> S10 1¼" SB48 **SB17** S15 1½" SB63 SB22 S20 2" **SB78 SB27** S25 21⁄2" SB93 **SB32 S**30 3" SB111 **SB38** S36 4" SB123 SB42 S40 5" S55 **SB57** 6" SB183 **SB62 S60** 

<sup>1</sup> 1" fittings have a hex nut design

· complete couplings supplied with rubber gaskets

• Replacement gaskets (KRW standard) are available, see page 205.

Industrial Hose Fittings

3" - 6" male