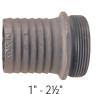

## King<sup>™</sup> Short Shank Suction Hose Couplings NPSM Thread

complete

female

1" - 2½" male

Plated Iron shank Plated Iron shank Plated Iron Size with Brass nut with Brass nut Male Part # Complete Part # Female Part # 1" SB33 1 SB12<sup>1</sup> S10 1¼" SB48 **SB17** S15 1½" SB63 SB22 S20 2" **SB78 SB27** S25 21⁄2" SB93 **SB32 S**30 3" SB111 **SB38** S36 4" SB123 SB42 S40 5" S55 **SB57** 6" SB183 **SB62 S60** 

<sup>1</sup> 1" fittings have a hex nut design

· complete couplings supplied with rubber gaskets

• Replacement gaskets (KRW standard) are available, see page 205.

Industrial Hose Fittings

3" - 6" male