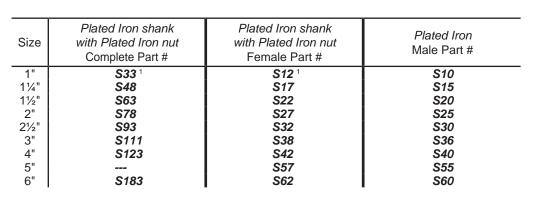

complete

female

1" - 2½" male

Plated Iron shank Plated Iron shank Plated Iron Size with Brass nut with Brass nut Male Part # Complete Part # Female Part # 1" SB33 1 SB12<sup>1</sup> S10 1¼" SB48 **SB17** S15 1½" SB63 SB22 S20 2" **SB78 SB27** S25 21⁄2" SB93 **SB32 S**30 3" SB111 **SB38** S36 4" SB123 SB42 S40 5" S55 **SB57** 6" SB183 **SB62 S60** 

<sup>1</sup> 1" fittings have a hex nut design

· complete couplings supplied with rubber gaskets

• Replacement gaskets (KRW standard) are available, see page 205.

Industrial Hose Fittings

3" - 6" male